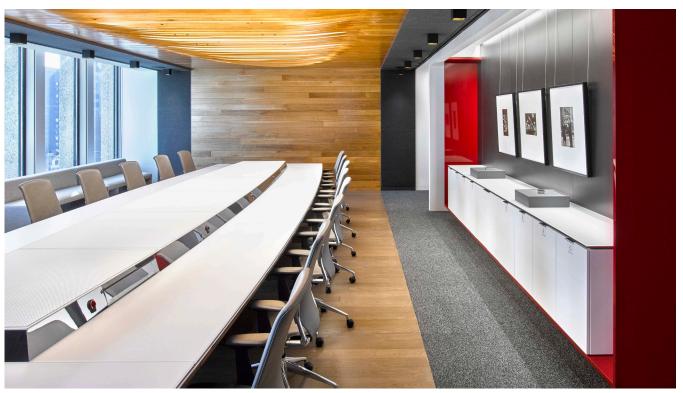

Innovation, versatility, and bold design are the operative words for the collaborative and open-plan workspaces at the New York office of Paul Hastings, a global law firm. DatesWeiser conference and meeting tables and credenzas are integral to supporting the firm's current and future needs.

Top: Custom conference table with continuous base and back-painted glass top, stainless steel power berm and edge, with perforated white leather top. A live wall frames a collaborative space featuring bar height tables along the windows and a Highline Fifty meeting table with integrated technology drawers.