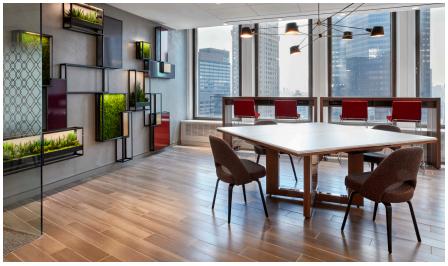

Top: Custom conference table with continuous base and back-painted glass top, stainless steel power berm and edge, with perforated white leather top. A live wall frames a collaborative space featuring bar height tables along the windows and a Highline Fifty meeting table with integrated technology drawers.